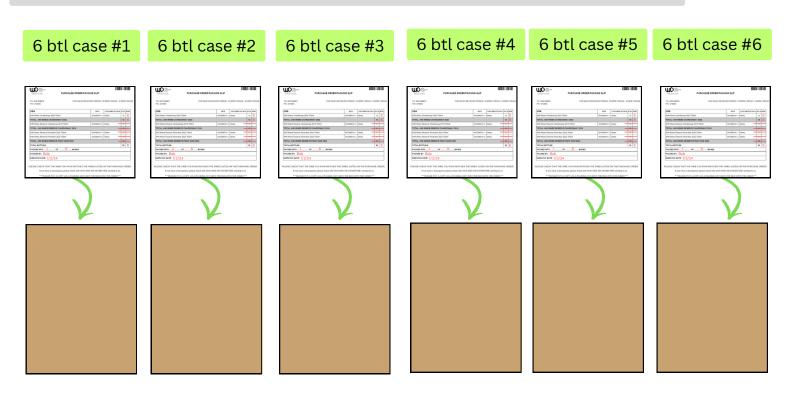

Example: 30x bottle Purchase Order

For a purchase order of 30 bottles, this would be split across a combination of multiple cases, e.g. 5x 6 btl cases.

Print as many multiples of the list & labels as boxes you're dispatching.

Example: 30x bottle Purchase Order

Put your verified & completed packing list into each respective case

Example: 30x bottle Purchase Order

Seal your cases, and adhere the WCD labels onto the outside of each case.