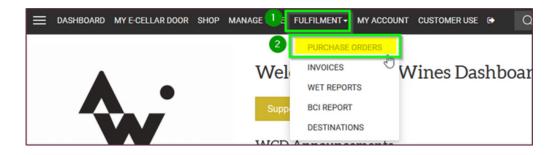

### **Fulfilling Orders**

Daily at 10pm, you will be emailed your Purchase Order/Fulfilment Request for all orders received in the last 24 hours.

Note: These sometimes filter into your junk/spam folder, so please check there if you are expecting one and it has not come through yet.

There will be a separate email for each different destination, and the corresponding Purchase Order pdf will be included on the email.

Fulfilment requests go to the main login email for your account, as well as the listed cc email address (if applicable).

First, print your packing lists & dispatch labels from FULFILMENT> PURCHASE ORDERS

Packing list/slip