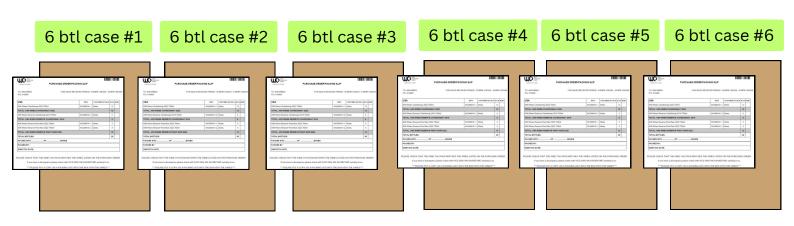

Example: 30x bottle Purchase Order

For a purchase order of 30 bottles, this would be split across a combination of multiple cases, e.g. 5x 6 btl cases.

Print as many multiples of the list & labels as boxes you're dispatching.

Example: 30x bottle Purchase Order

After retrieving your total 30 bottles for this purchase order, using the packing list, prepare to pack for receival by our warehouse.

Indicate on each packing list what is in each respective 6 bottle case.

Example: 30x bottle Purchase Order

Put your verified & completed packing list into each respective case

Example: 30x bottle Purchase Order

Seal your cases, and adhere the WCD labels onto the outside of each case.