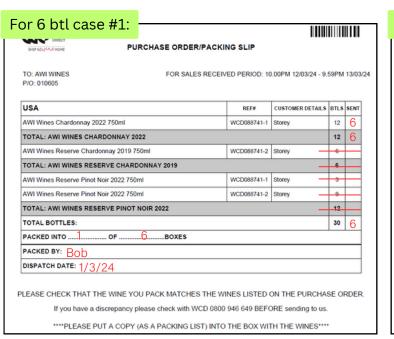

Example: 30x bottle Purchase Order

For a purchase order of 30 bottles, this would be split across a combination of multiple cases, e.g. 5x 6 btl cases.

Print as many multiples of the list & labels as boxes you're dispatching.

Example: 30x bottle Purchase Order

After retrieving your total 30 bottles for this purchase order, using the packing list, prepare to pack for receival by our warehouse.

Indicate on each packing list what is in each respective 6 bottle case.