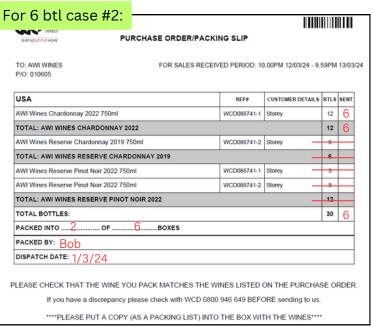

Example: 30x bottle Purchase Order

After retrieving your total 30 bottles for this purchase order, using the packing list, prepare to pack for receival by our warehouse.

Indicate on each packing list what is in each respective 6 bottle case.

Example: 30x bottle Purchase Order

Put your verified & completed packing list into each respective case

Example: 30x bottle Purchase Order

Seal your cases, and adhere the WCD labels onto the outside of each case.