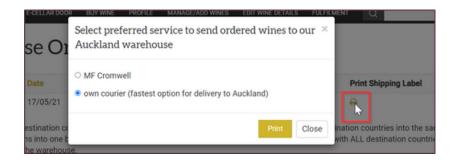

#### Dispatch label

Direct courier to our export warehouse is the fastest method. You can use our Napier, Blenheim, or Cromwell consolidated Mainfreight pallet; these arrive with us weekly.

If you are using a facility like WineWorks to dispatch your wine to us, attach the shipping label to your order in their portal, or email them a copy.