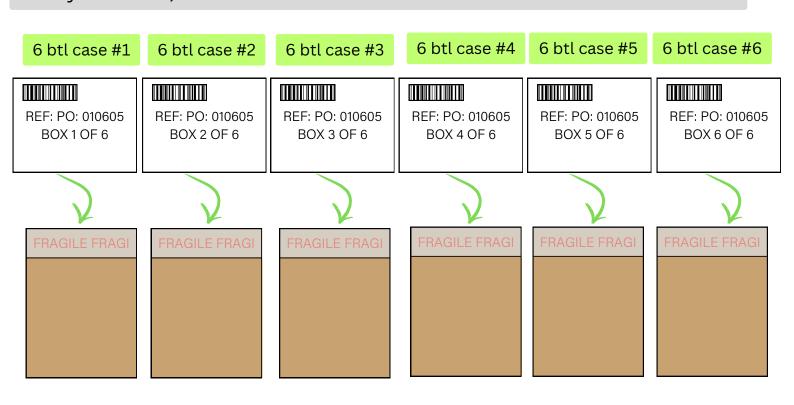

Example: 30x bottle Purchase Order

Put your verified & completed packing list into each respective case

Example: 30x bottle Purchase Order

Seal your cases, and adhere the WCD labels onto the outside of each case.