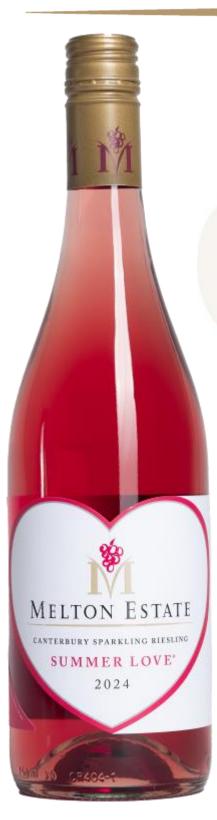

## **Tasting Notes**

Summer Love® Sparkling is the signature celebration wine from Melton Estate. Baby pink in colour, with light floral notes of honey suckle, lychee, strawberries, red fruits and cherry blossom. A real treat for the taste buds; lively and refreshing, and as such a favourite for any celebration. In 2024 we released as 750ml bottles, 250ml cans and 30L kegs. Enjoy as we do!

MELTON ESTATE

CANTERBURY SPARKLING RIESLING SUMMER LOVE<sup>\*</sup> 2024