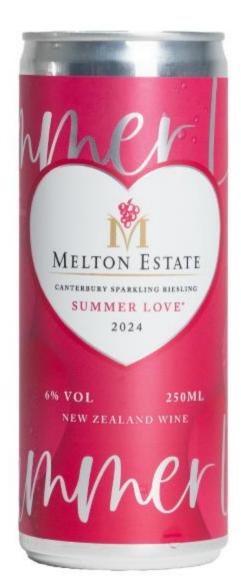

## SUMMER LOVE® 2024 CANTERBURY

## **Tasting Notes**

Summer Love® Sparkling is the signature celebration wine from Melton Estate. Baby pink in colour, with light floral notes of honey suckle, lychee, strawberries, red fruits and cherry blossom. A real treat for the taste buds; lively and refreshing, and as such a favourite for any celebration. In 2024 we released as 750ml bottles, 250ml cans and 30L kegs. Enjoy as we do!

MELTON ESTATE

CANTERBURY SPARKLING RIESLING SUMMER LOVE<sup>\*</sup> 2024