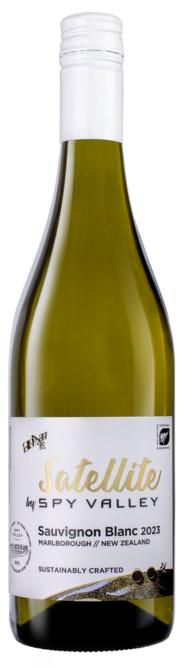

## SATELLITE

Out of this world wine within your reach. A fruit-driven range showing typicity with balance and poise. Sustainably crafted estate wine on a mission to care for the environment.

# SAUVIGNON BLANC 2023

## Aroma & Palate

Citrus, notes with hints of passion fruit. Juicy and crisp, this wine is layered giving generous length of flavour.

| REGION:         | Marlborough - Wairau Valley       | ugh          |
|-----------------|-----------------------------------|--------------|
| VINTAGE:        | 2023                              | Mar/6        |
| HARVESTED:      | 22 March - 18 April               | <sup>ω</sup> |
| BRIX:           | 20 - 22 Brix                      | G            |
| ALCOHOL:        | 12.5%                             |              |
| pH:             | 3.13                              |              |
| TOTAL ACID:     | 7.14 g/l                          |              |
| RESIDUAL SUGAR: | 2.1 g/l                           |              |
| WINEMAKER:      | Wendy Stuckey and Emily Gaspard-C | lark         |
| VITICULTURIST:  | Adam McCone                       |              |
|                 |                                   |              |