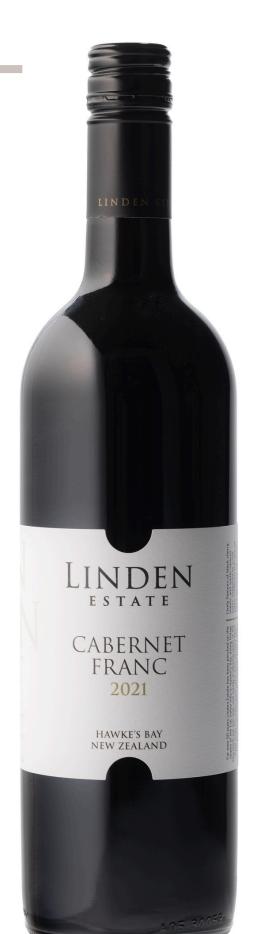

# Linden Estate Cabernet Franc

# Vineyard & Winemaking Notes

| Region  | Esk Valley, Hawke's Bay |
|---------|-------------------------|
| Alcohol | 14.5 %                  |
| Variety | 100% Cabernet Franc     |

Harvested off two estate vineyards, our hillside slopes and river flats. This is a deliciously, rich Cabernet Franc that has been 100% barrel aged for 24 months with 10% new French oak.