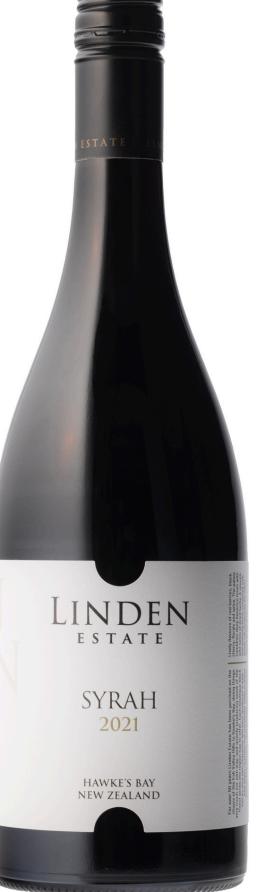

# Linden Estate Syrah

# Vineyard & Winemaking Notes

| Region  | Esk Valley, Hawke's Bay |
|---------|-------------------------|
| Alcohol | 13 %                    |

A near perfect season produced some of the best Syrah we have seen in years in Hawke's Bay. Balancing both aromatics and structure. Our Estate Syrah is from multiple vineyard blocks of different soils in the Esk Valley. Fruit from hillside clay/ limestone soils and the old Esk riverbed silts. Fruit is hand harvested and vineyards individually wild fermented. Aged in new and seasoned French oak barrels.