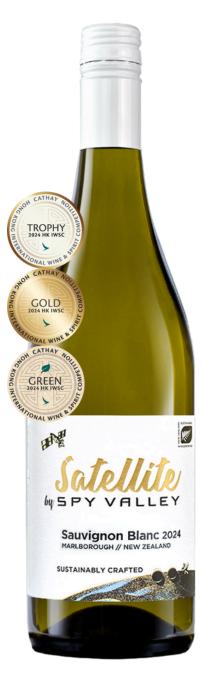

# SATELLITE

Out of this world wine within your reach. A fruit-driven range showing typicity with balance and poise. Sustainably crafted estate wine on a mission to care for the environment.

# **SAUVIGNON BLANC 2024**

Suitable for vegans/vegetarians.

| REGION:         | Marlborough - Waihopai Valley and Wairau Valley |
|-----------------|-------------------------------------------------|
| VINTAGE:        | 2024                                            |
| HARVESTED:      | 11 - 26 March                                   |
| BRIX:           | 20.6 - 24.8 Brix                                |
| ALCOHOL:        | 13.5%                                           |
| pH:             | 3.06                                            |
| TOTAL ACID:     | 7.21 g/l                                        |
| RESIDUAL SUGAR: | 2.2 g/l                                         |
| WINEMAKER:      | Emily Gaspard-Clark and Ashley Stace            |
| VITICULTURIST:  | Adam McCone                                     |